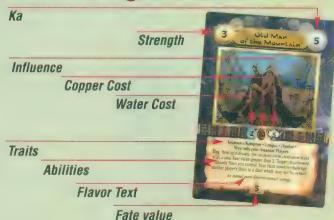

## **Duelist Picks & Tricks**

rza is arguably the most powerful being in Dominaria and definitely the most prominent figure in the history of Magic. So, with that in mind, here are a few Urza's Saga combos from some of Urza's loyal servants (better known as Wizards R&D) that even the mighty planeswalker himself would be proud to use in his quest to destroy Phyrexia and make the world safe for us mere mortals.

## Hermetic Study and Horseshoe Crab

Ever wish you had an automatic weapon to use on your opponent and his or her creatures? Well, that's what this combo provides. Hermetic Study is a blue creature enchantment that gives the creature it enchants the ability to tap to deal 1 damage to a target creature or player. Horseshoe Crab (which is also blue by some happy coincidence) is a 1/3 creature you can untap by paying . So, with a large supply of islands (or any other blue mana you might have available), you can tap the enchanted Crab to deal damage to your opponent, untap it by tapping an island, tap it again, and so on until you run out of blue mana. Back up this

combo with some countermagic, and you have the perfect weapon to finish off your opponent from a distance.